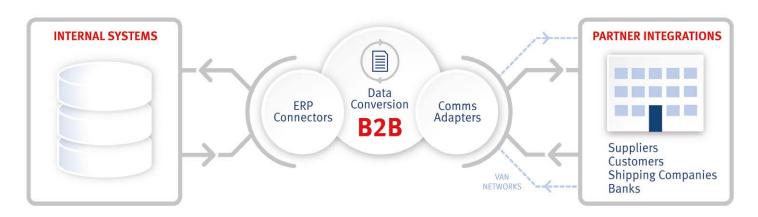

#### **ERP Connectors**

SAP, Infor, Oracle, Microsoft, QAD, ProAlpha, IFS, NetSuite and others

### **EDI Message Formats**

EDIFACT, ANSI X.12, XML, SWIFT, HL7, CIDX, EIAJ, AECMA, and others

### **Transmission Channels**

Direct: OFTP, SFTP, AS2, HTTP(S), FTP(S) and others

VAN: IBM, OpenText, Atlas, Tradanet, ATT, EXITE, Telebox X.400, KPN